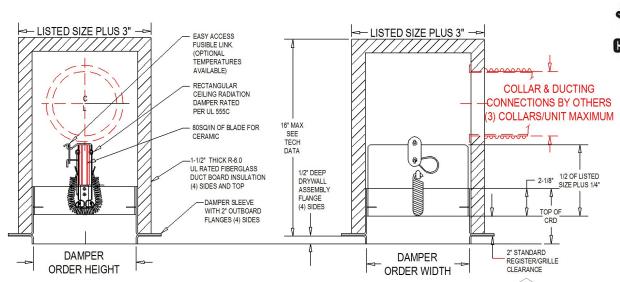

## CEILING RADIATION DAMPER WITH FIRE RATED FIBERGLASS PLENUM BOX

MODEL: K-CRD50-FGPB-6.0 K-CRD50-EA-FGPB-6.0

Model K-CRD50-FGPB-6.0 / K-CRD50-EA-FGPB-6.0 is a 1-Hour rated ceiling radiation damper, and fiberglass plenum box assembly. The damper is UL fire rated for Ceiling/Floor and Ceiling/Roof Assemblies L528, L558, L562, L563, L574, L585, M562, P533, P544, P545, P547, and P580. Contact us for additional applicable Ceiling/Floor and Ceiling/Roof Assemblies.

## **CEILING RADIATION DAMPER**

Fusible Link: 165°F standard (optional: 212°F)

Blades: 22 Ga. galvanized steel

Ceramic Fiberglass Cover (for total blade area > 80 sq. in.)

Frame: Roll formed 22 Ga. galvanized steel

Sleeves: 22 Ga. minimum galvanized steel formed and assembled

## PLENUM BOX

UL classified 181 class 1 fiberglass duct board 1" thick, rated R-6.0 with reinforced fire resistant foil facing and interlocking cut corners for maximum heat sealing and resistance. (UL 181 class 1 listed aluminum tape at assembly.)

ble air ducting connection completed by others. 3 connections maximum.

## Duct collars: cutting and installation of collars for UL classified class 0 or 1 flexi-NOTES:

- Available in stainless steel
- Manufactured with blades opening as shown, except when register width "W" is less than 6".
- Minimum register sizes not less than 6" on width and 6" on height.
- Optional installation support angles available pre-installed on sleeves or less final assembly (2/U) 16 GA. X 3/4" X 3/4" X 26" LG (1.6 X 19 X 19); (2/U) 22 GA. X 1-1/2" X 26" LG (.85 X 38 X 38); (4) PREMOUNTED BRACKETS USED WITH (2) SUPPORT ANGLES, 16 GA. X 3/4"X 3/4" X 26" LG (1.6 X 19 X 19).
- Optional: If preferred, these damper/sleeve/angle assemblies can be factory supplied. The "on site" installation of duct board plenum boxes to factory installation instruction sheets is permitted.