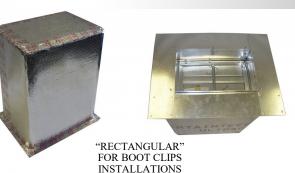

# DAMPER HEIGHT WIDTH Model CRD 50-EA-FGPB-4.2 FOR BOOT CLIP INSTALLATIONS

Maximum Size (WxH)

16"x16"

Optional: If preferred, these damper/sleeve/angle assemblies can be factory supplied. The "on site" installation of duct board plenum boxes to factory installation instruction sheets is permitted.

Minimum Size (WxH)