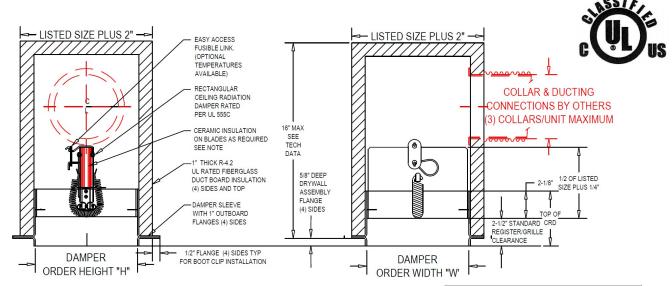

#### **CEILING RADIATION DAMPER**

Fusible Link: 165°F standard (optional: 212°F)

Blades: 22 Ga. galvanized steel

Ceramic Fiberglass Cover (for total blade area > 80 sq. in.)

Frame: Roll formed 22 Ga. galvanized steel

Sleeves: 22 Ga. minimum galvanized steel formed and assembled

#### PLENUM BOX

Tel: 215-412-4445

Email: lloydind@firedamper.com

UL classified 181 class 1 fiberglass duct board 1" thick, rated R-4.2 with reinforced fire resistant foil facing and interlocking cut corners for maximum heat sealing and resistance. (UL 181 class 1 listed aluminum tape at assembly.)

Duct collars: cutting and installation of collars for UL classified class 0 or 1 flexible air ducting connection completed by others. 3 connections maximum.

### NOTES:

Manufactured with blades opening as shown, except when register width "W" is less than 6".

Minimum register sizes not less than 6" on width and 6" on height.

Optional installation support angles available pre-installed on sleeves or less final assembly (2/U) 16 GA. X 3/4" X 3/4" X 26" LG (1.6 X 19 X 19); (2/U) 22 GA. X 1-1/2" X 26" LG (.85 X 38 X 38); (4) PREMOUNTED BRACKETS USED WITH (2) SUPPORT ANGLES, 16 GA. X 3/4"X 3/4" X 26" LG (1.6 X 19 X 19).